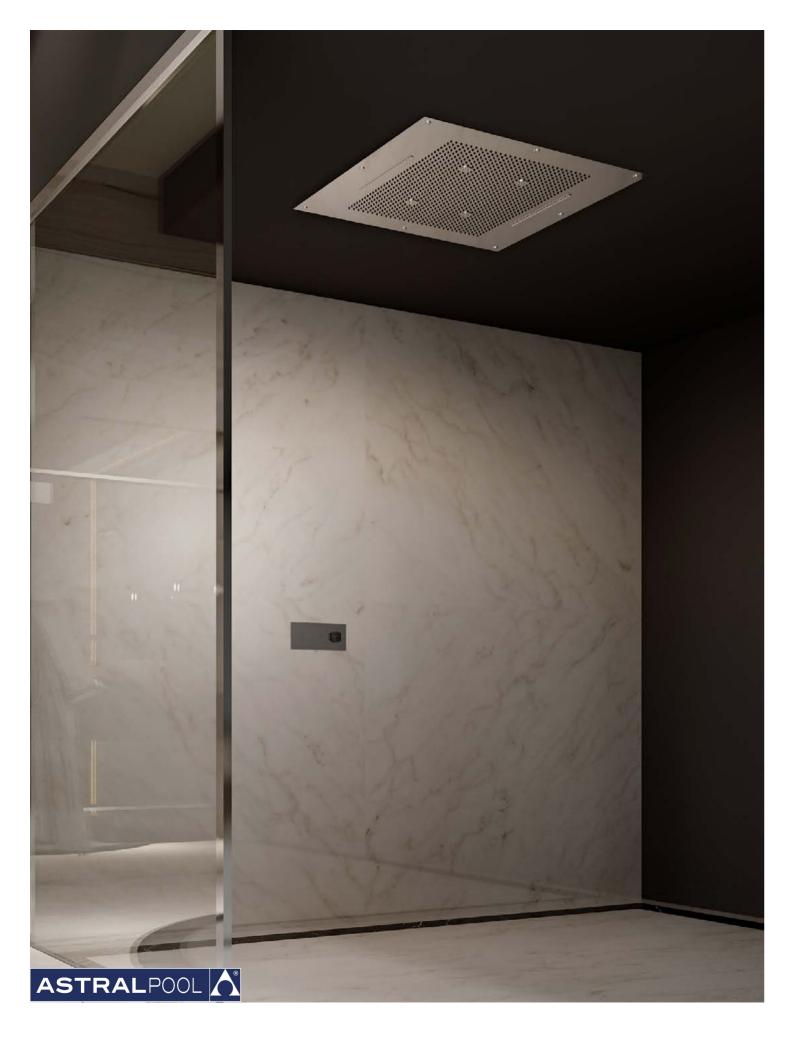

**Description** : Ceiling mounted built-in square showerhead 700 x 700 mm. 4 water-pattern : 1 rain jet, 4 nebulized jets, 1 tropical jet and 1 waterfall jet. Materials : super mirror stainless steel plate, anti-limescale membrane in liquid silicone. Ceiling recess depth : 100 mm Water Supply : 1/2" inch **Operating pressure** : 1,5 /5 bar Recommended pressure : 3 bar Complete with fixing system. **N.B.** To be teamed with system to manage hydraulic part