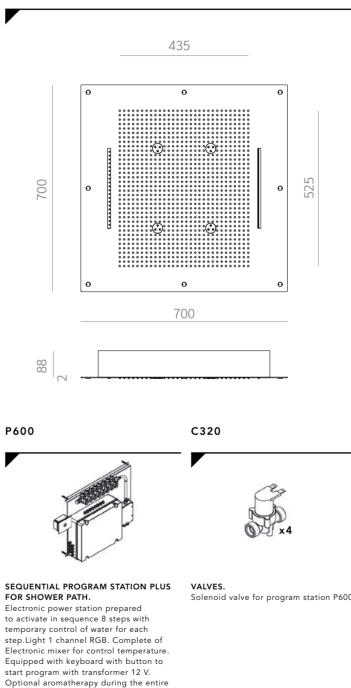

**Description** : Ceiling mounted built-in square showerhead 700 x 700 mm. 4 water-pattern : 1 rain jet, 4 nebulized jets, 1 tropical jet and 1 waterfall jet. Materials : super mirror stainless steel plate, anti-limescale membrane in liquid silicone. Ceiling recess depth : 100 mm Water Supply : 1/2" inch **Operating pressure** : 1,5 /5 bar Recommended pressure : 3 bar Complete with fixing system. **N.B.** To be teamed with system to manage hydraulic part

#### CONFIGURATION

| Code     | Description     | Jets                                    | Quantity |
|----------|-----------------|-----------------------------------------|----------|
| N70C1234 | SHOWERHEAD      | Rain, Waterfall, Nebulized and Tropical | 1        |
| P600     | PROGRAM STATION | -                                       | 1        |
| C320     | VALVES          | -                                       | 4        |