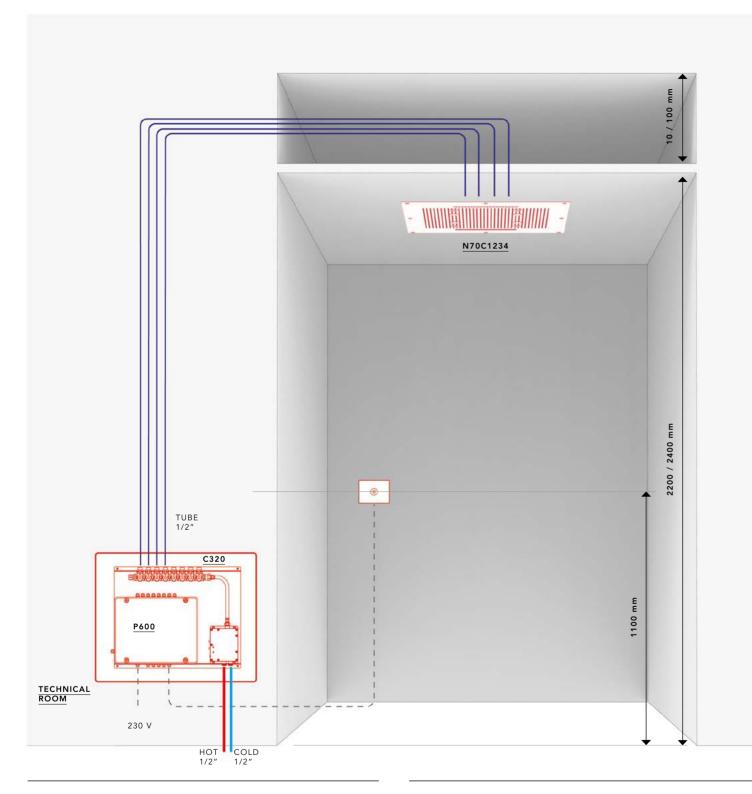

# AF-FL004 AQUA SEQUENCE NUDE

AQUA SEQUENCE NUDE N70C1234

. program. N.B. To be teamed with a single wiring electrovalve C320 12V for each step.

## Solenoid valve for program station P600.

AQUA SEQUENCE NUDE 4 function complete with program station P600 for sequential control of water jets, times, flow rate including electronic mixer for control temperature. Possibility to combine liquid or dry aromatherapy and music.

#### CONFIGURATION

| Code     | Description     | Jets                                    | Quantity |
|----------|-----------------|-----------------------------------------|----------|
| N70C1234 | SHOWERHEAD      | Rain, Waterfall, Nebulized and Tropical | 1        |
| P600     | PROGRAM STATION | -                                       | 1        |
| C320     | VALVES          | -                                       | 4        |