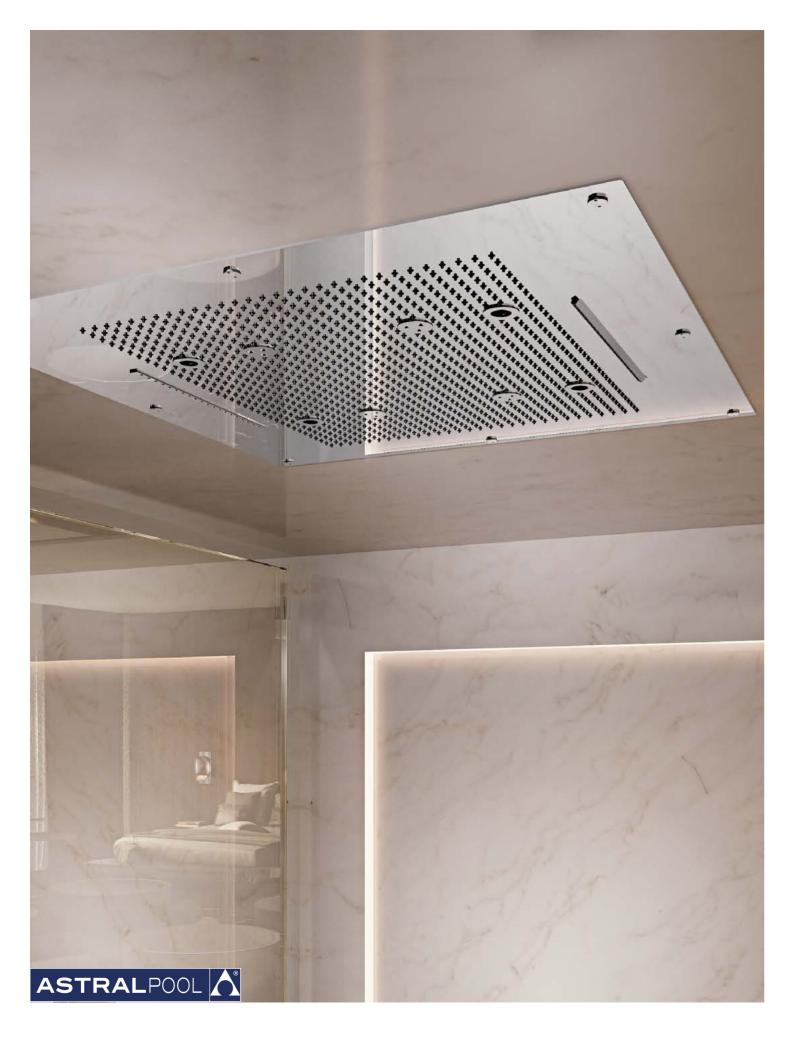

Description : Ceiling mounted built-in square showerhead 700 x 700 mm. 4 water-patterns : 1 rain jet, 4 nebulized jets,1 tropical, jet and 1 waterfall jet included 6 spotlights led with chromotherapy. Materials : super mirror stainless steel plate, anti-limescale membrane in liquid silicone Ceiling recess depth : 100 mm Water Supply: 1/2" inch Operating pressure: 1,5/5 bar Recommended pressure: 3 bar Complete with fixing system