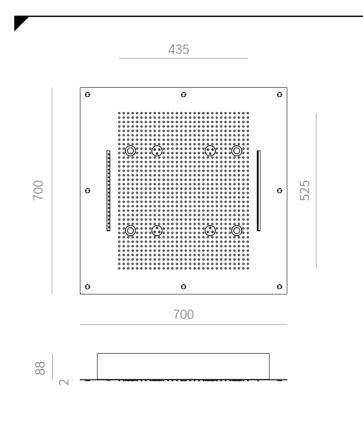

Description : Ceiling mounted built-in square showerhead 700 x 700 mm. 4 water-patterns : 1 rain jet, 4 nebulized jets,1 tropical, jet and 1 waterfall jet included 6 spotlights led with chromotherapy. Materials : super mirror stainless steel plate, anti-limescale membrane in liquid silicone Ceiling recess depth : 100 mm Water Supply: 1/2" inch Operating pressure: 1,5/5 bar Recommended pressure: 3 bar Complete with fixing system

### TECHINCAL INFORMATION

| WATER FLOW           | min 30 l/m |
|----------------------|------------|
| WATER SUPPLY         | 1/2" inch  |
| OPERATING PRESSURE   | 1,5/5 bar  |
| RECOMMENDED PRESSURE | 3 bar      |