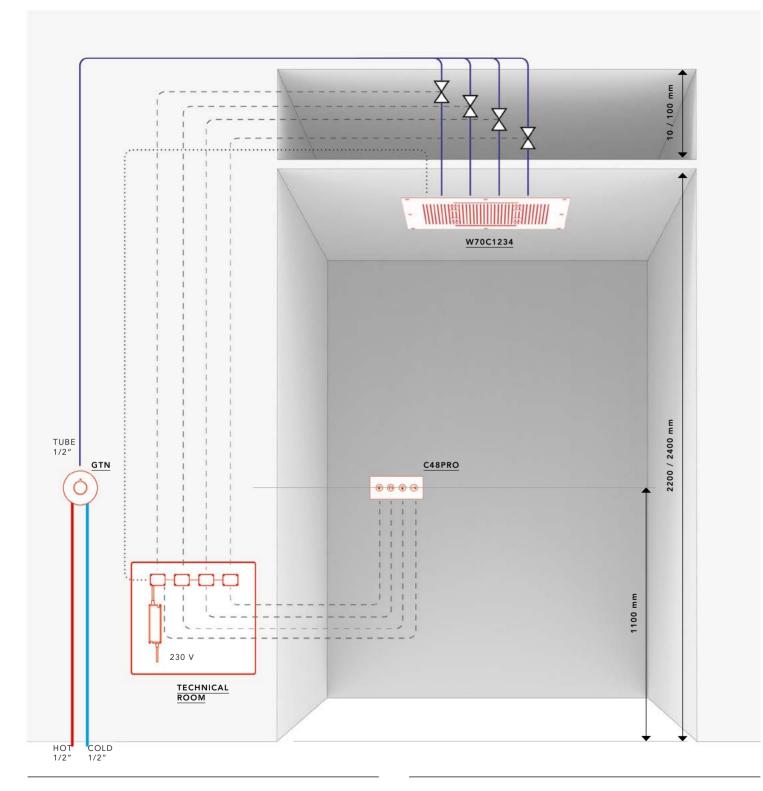

#### INSTALLATION AQUA WHITE

## LEGEND

#### CONFIGURATION

| Code     | Description  | Jets                                               | Quantity |
|----------|--------------|----------------------------------------------------|----------|
| W70C1234 | SHOWERHEAD   | Rain, Waterfall, Nebulized, Tropical and LED WHITE | 1        |
| C48PRO   | KEYBOARD     |                                                    | 1        |
| GTN      | THERMOSTATIC |                                                    | 1        |