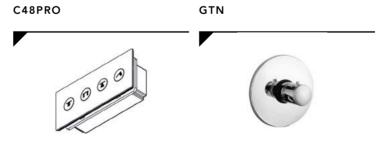

#### CONFIGURATION

| Code     | Description  | Jets                                               | Quantity |
|----------|--------------|----------------------------------------------------|----------|
| W70C1234 | SHOWERHEAD   | Rain, Waterfall, Nebulized, Tropical and LED WHITE | 1        |
| C48PRO   | KEYBOARD     |                                                    | 1        |
| GTN      | THERMOSTATIC |                                                    | 1        |