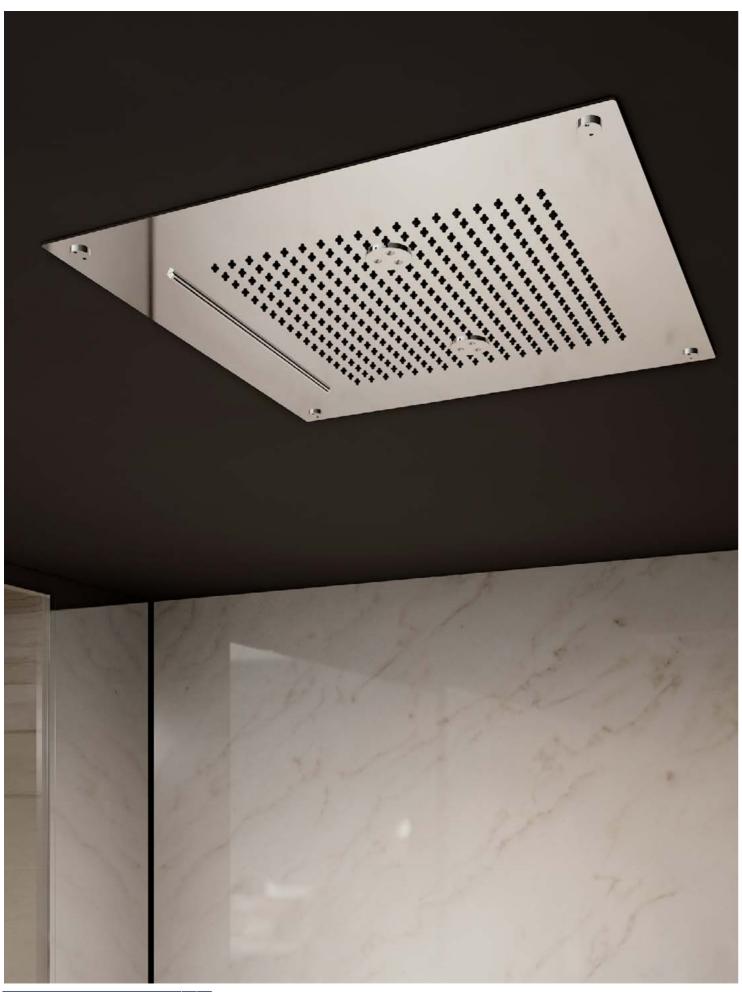

# **AF-FL013 INFINITY NUDE**

**INFINITY NUDE N42C124** 

Description : Ceiling mounted built-in square showerhead 420 x 420 mm. 3 water-patterns : 1 rain jet, 2 nebulized jets and 1 waterfall jet. Materials : super mirror stainless steel plate, anti-limescale membrane in liquid silicone. Ceiling recess depth : 100 mm Water Supply: 1/2" inch Operating pressure : 1,5 /5 bar Recommended pressure : 3 bar Complete with fixing system. **N.B.** To be teamed with system to manage hydraulic part