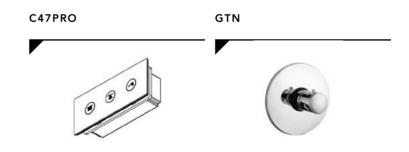

# KEYBOARD 3 PUSH-BOTTONS MASTER/

THERMOSTATIC. Built in thermostatic, chrome-plated brass

SLAVE Built-in keyboard in stainless steel, flush with the wall, with 3 IP67 buttons and 6/7 modules flush mounting box (type 506), with electronic circuits to timed manage showerhead with 3 jets, RGB lights and transformer 12 V.

INFINITY NUDE 3 function complete of keyboard C47PRO for temporized control of water jets .To be teamed with manual thermostatic for control temperature.Possibility to combine liquid or dry aromatherapy.

### CONFIGURATION

| Code    | Description  | Jets                                 | Quantity |
|---------|--------------|--------------------------------------|----------|
| N42C124 | SHOWERHEAD   | Rain, Waterfall, Nebulized, Tropical | 1        |
| C47PRO  | KEYBOARD     | -                                    | 1        |
| GTN     | THERMOSTATIC | -                                    | 1        |