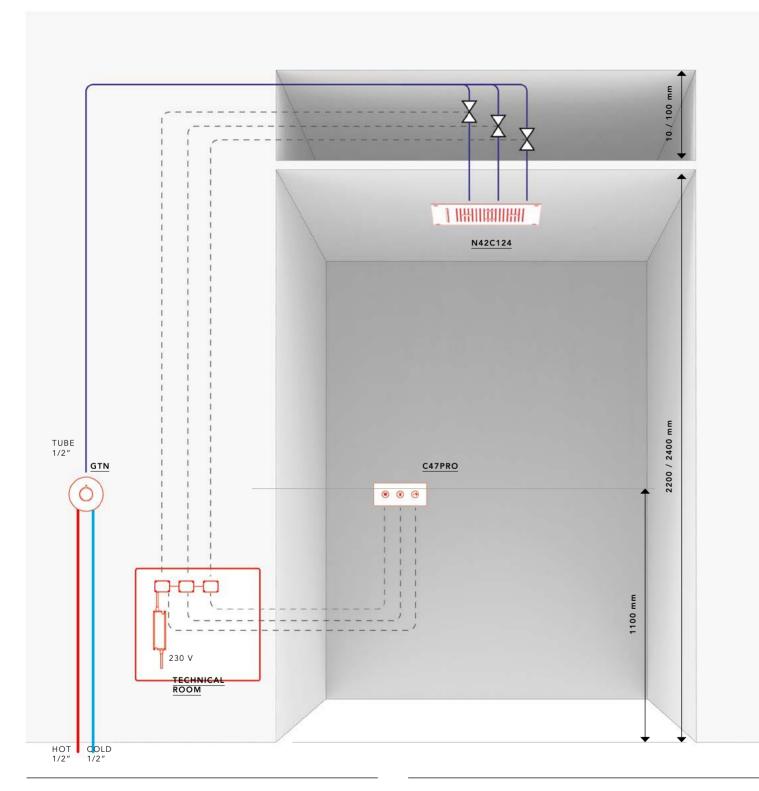

#### INSTALLATION INFINITY NUDE

# LEGEND

### CONFIGURATION

| Code    | Description  | Jets                                 | Quantity |
|---------|--------------|--------------------------------------|----------|
| N42C124 | SHOWERHEAD   | Rain, Waterfall, Nebulized, Tropical | 1        |
| C47PRO  | KEYBOARD     | -                                    | 1        |
| GTN     | THERMOSTATIC | -                                    | 1        |