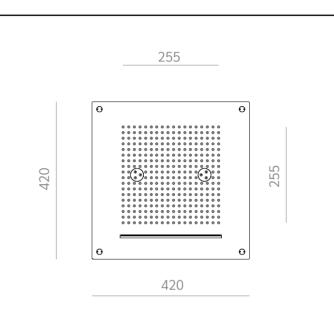

Description : Ceiling mounted built-in square showerhead 420 x 420 mm. 3 water-patterns : 1 rain jet, 2 nebulized jets and 1 waterfall jet. Materials : super mirror stainless steel plate, anti-limescale membrane in liquid silicone. Ceiling recess depth : 100 mm Water Supply: 1/2" inch Operating pressure : 1,5 /5 bar Recommended pressure : 3 bar Complete with fixing system. **N.B.** To be teamed with system to manage hydraulic part