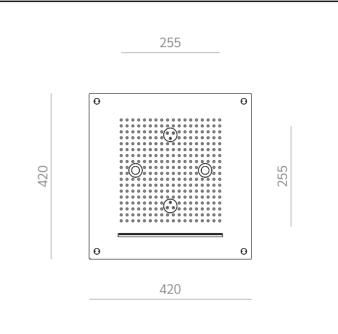

### CONFIGURATION

| Code    | Description     | Jets                          | Quantity |
|---------|-----------------|-------------------------------|----------|
| W42C124 | SHOWERHEAD      | Rain, Waterfall and LED WHITE | 1        |
| P600    | PROGRAM STATION | -                             | 1        |
| C320    | VALVES          | -                             | 3        |
| P02214  | CABLES          | -                             | 1        |