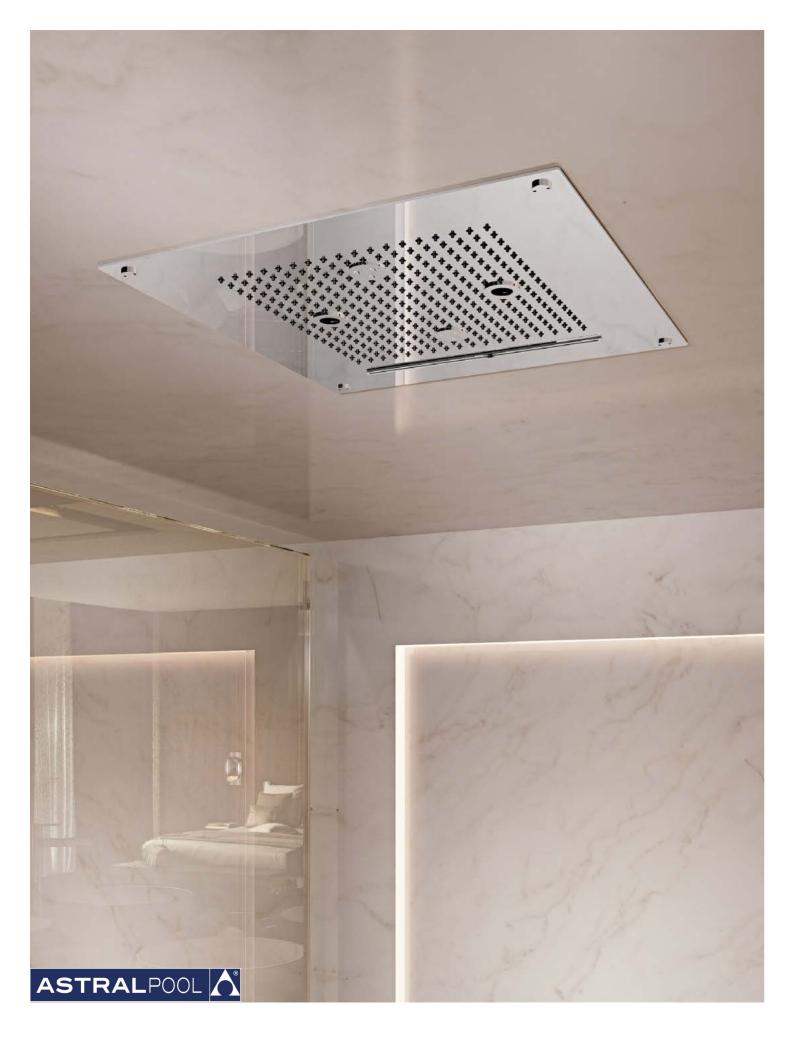

# **AF-FL009 INFINITY SEQUENCE WHITE**

INFINITY SEQUENCE WHITE W42C124

Electronic power station prepared to activate in sequence 8 steps with temporary control of water for each step.Light 1 channel RGB. Complete of Electronic mixer for control temperature. Equipped with keyboard with button to start program with transformer 12 V. Optional aromatherapy during the entire . program. N.B. To be teamed with a single wiring electrovalve C320 12V for

each step.

INFINITY SEQUENCE WHITE 3 functions complete of program station P600 for sequential control of water jets, light, times including electronic mixer to control temperature. Possibility to combine liquid or dry aromatherapy and music.

### CONFIGURATION

| Code    | Description     | Jets                          | Quantity |
|---------|-----------------|-------------------------------|----------|
| W42C124 | SHOWERHEAD      | Rain, Waterfall and LED WHITE | 1        |
| P600    | PROGRAM STATION | -                             | 1        |
| C320    | VALVES          | -                             | 3        |
| P02214  | CABLES          | -                             | 1        |