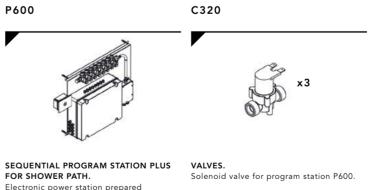

# **AF-FL009 INFINITY SEQUENCE WHITE**

INFINITY SEQUENCE WHITE W42C124

Electronic power station prepared to activate in sequence 8 steps with temporary control of water for each step.Light 1 channel RGB. Complete of Electronic mixer for control temperature. Equipped with keyboard with button to start program with transformer 12 V. Optional aromatherapy during the entire . program. N.B. To be teamed with a single wiring electrovalve C320 12V for

### CONFIGURATION

| Code    | Description     | Jets                          | Quantity |
|---------|-----------------|-------------------------------|----------|
| W42C124 | SHOWERHEAD      | Rain, Waterfall and LED WHITE | 1        |
| P600    | PROGRAM STATION | -                             | 1        |
| C320    | VALVES          | -                             | 3        |
| P02214  | CABLES          | -                             | 1        |