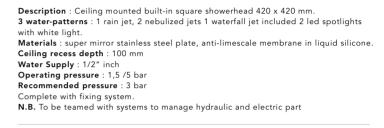

# **AF-FL009 INFINITY SEQUENCE WHITE**

INFINITY SEQUENCE WHITE W42C124

Electronic power station prepared to activate in sequence 8 steps with temporary control of water for each step.Light 1 channel RGB. Complete of Electronic mixer for control temperature. Equipped with keyboard with button to start program with transformer 12 V. Optional aromatherapy during the entire . program. N.B. To be teamed with a single wiring electrovalve C320 12V for

# TECHINCAL INFORMATION

| min 15 l/m |
|------------|
| 1/2" inch  |
| 1,5/5 bar  |
| 3 bar      |
|            |

### CONFIGURATION

| Code    | Description     | Jets                          | Quantity |
|---------|-----------------|-------------------------------|----------|
| W42C124 | SHOWERHEAD      | Rain, Waterfall and LED WHITE | 1        |
| P600    | PROGRAM STATION | -                             | 1        |
| C320    | VALVES          | -                             | 3        |
| P02214  | CABLES          | -                             | 1        |