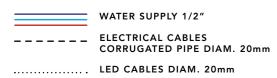

tation prepared to activate in sequence 8 steps with temporary control of water for each step.Light 1 channel RGB. Complete of Electronic mixer for control temperature. Equipped with keyboard with button to start program with transformer 12 V. Optional aromatherapy during the entire . program. N.B. To be teamed with a single wiring electrovalve C320 12V for

each step.

INFINITY SEQUENCE WHITE 3 functions complete of program station P600 for sequential control of water jets, light, times including electronic mixer to control temperature. Possibility to combine liquid or dry aromatherapy and music.





P02214

#### CABLES.

6-pole cable with M12 female quick lock connector L = 5 m to be teamed with shower system and program station



#### INSTALLATION INFINITY SEQUENCE WHITE



# LEGEND



# TECHINCAL INFORMATION

| min 15 l/m |
|------------|
| 1/2" inch  |
| 1,5/5 bar  |
| 3 bar      |
|            |

### CONFIGURATION

| Code    | Description     | Jets                          | Quantity |
|---------|-----------------|-------------------------------|----------|
| W42C124 | SHOWERHEAD      | Rain, Waterfall and LED WHITE | 1        |
| P600    | PROGRAM STATION | -                             | 1        |
| C320    | VALVES          | -                             | 3        |
| P02214  | CABLES          | -                             | 1        |

## OPTIONAL

OPTIONAL 01 - MUSIC

| Code   | Description