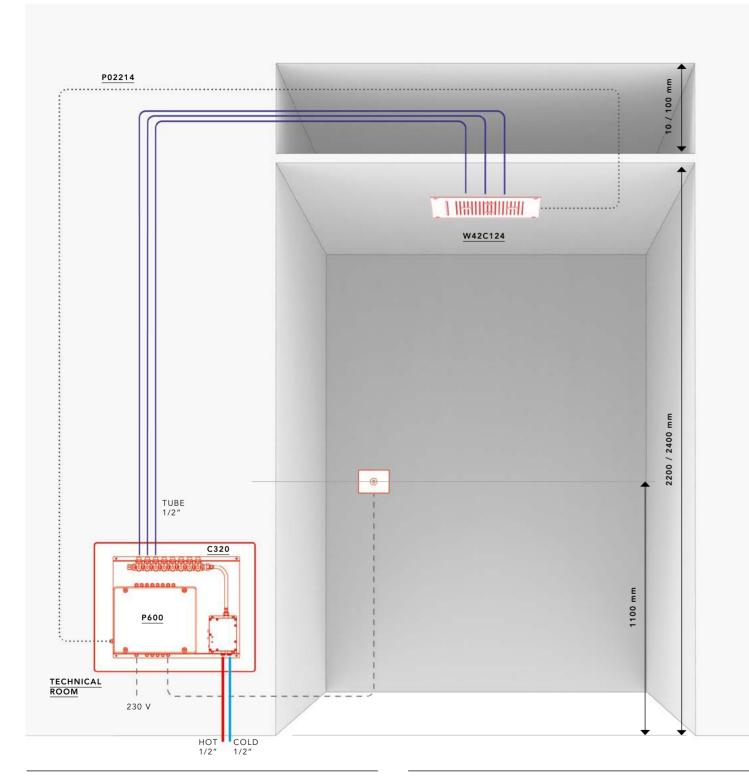

#### INSTALLATION INFINITY SEQUENCE WHITE

### CONFIGURATION

| Code    | Description     | Jets                          | Quantity |
|---------|-----------------|-------------------------------|----------|
| W42C124 | SHOWERHEAD      | Rain, Waterfall and LED WHITE | 1        |
| P600    | PROGRAM STATION | -                             | 1        |
| C320    | VALVES          | -                             | 3        |
| P02214  | CABLES          | -                             | 1        |