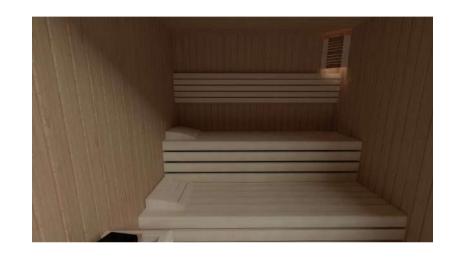

### **STANDARD**

- .Construction of fir wood.
- .Vertical panelling of Spruce/Pine/Thermo Aspen/Hemlock/Red Cedar
- .Tongue and grove system for optimum sealing. Temperature resistance up to 150
- ° C. .Thermal insulated inside with mineral wool and moisture insulated with aluminium foil .Floor grill made of Abachi wood
- .Dood: 8mm bronze tempered glass with wooden frame; wooden handle with roller closing mechanism
- .Closed Benches made of Solid Abachi /Thermo Aspen wood with low heat conductivity. Benches withstand the weight of 200 kg. Ergonomic back rests on second level.
- .Sauna light with wooden shade of Abachi.
- .El. sauna Heater . Power according to different sizes. Manual for installation and use. Heater protection grille of Abachi wood.
- .Outdoor Control panel
- .Silicon wiring 400 V III + N- wire + Ground wire
- .Sauna rocks
- .Air ventilation ensuring a minimum of five air changes per hour
- .Wooden accessories set bucket with ladle, combined thermo-hygrometer, sand timer