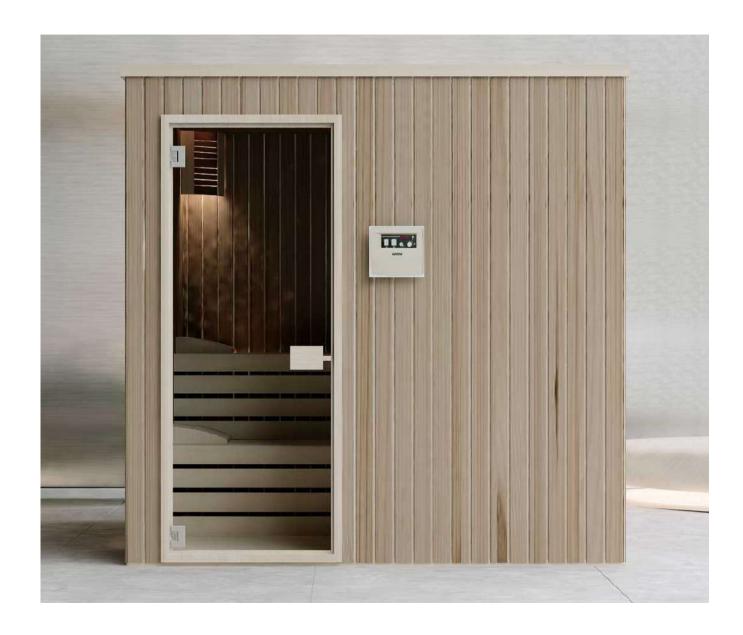

## CLASSIC



equipment STANDARD





Classic design. Natural wood of great quality. Perfect detail















equipment SELECT

### Front view



Top view



FLUIDRA ARCHITECTS

### **STANDARD**

- .Construction of fir wood.
- .Vertical panelling of Spruce/Pine/Thermo Aspen/Hemlock/Red Cedar
- .Tongue and grove system for optimum sealing. Temperature resistance up to 150
- ° C. .Thermal insulated inside with mineral wool and moisture insulated with aluminium foil .Floor grill made of Abachi wood
- .Dood: 8mm bronze tempered glass with wooden frame; wooden handle with roller closing mechanism
- .Closed Benches made of Solid Abachi /Thermo Aspen wood with low heat conductivity. Benches withstand the weight of 200 kg. Ergonomic back rests on second level.
- .Sauna light with wooden shade of Abachi.
- .El. sauna Heater . Power according to different sizes. Manual for installation and use