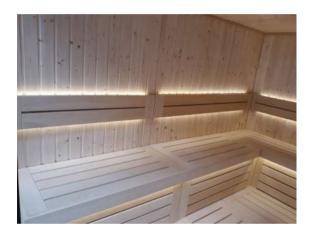

## CLASSIC

equipment STANDARD

Classic design. Natural wood of great quality. Perfect detail

equipment SELECT

### **STANDARD**

- .Construction of fir wood.
- .Vertical panelling of Spruce/Pine/Thermo Aspen/Hemlock/Red Cedar
- .Tongue and grove system for optimum sealing. Temperature resistance up to 150
- ° C. .Thermal insulated inside with mineral wool and moisture insulated with aluminium foil .Floor grill made of Abachi wood
- .Dood: 8mm bronze tempered glass with wooden frame; wooden handle with roller closing mechanism
- .Closed Benches made of Solid Abachi /Thermo Aspen wood with low heat conductivity. Benches withstand the weight of 200 kg. Ergonomic back rests on second level.
- .Sauna light with wooden shade of Abachi.
- .El. sauna Heater . Power according to different sizes. Manual for installation and use. Heater protection grille of Abachi wood.
- .Outdoor Control panel
- .Silicon wiring 400 V III + N- wire + Ground wire
- .Sauna rocks
- .Air ventilation ensuring a minimum of five air changes per hour
- .Wooden accessories set bucket with ladle, combined thermo-hygrometer, sand timer

### **SELECT**: equipment STANDARD +:

- \*Touch control panel Xenio
- \*Led strip light warm White 3000k