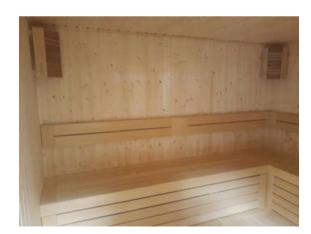

## CLASSIC

equipment STANDARD

Classic design. Natural wood of great quality. Perfect detail

equipment SELECT

### **STANDARD**

- .Construction of fir wood.
- .Vertical panelling of Spruce/Pine/Thermo Aspen/Hemlock/Red Cedar
- .Tongue and grove system for optimum sealing. Temperature resistance up to 150
- ° C. .Thermal insulated inside with mineral wool and moisture insulated with aluminium foil .Floor grill made of Abachi wood
- .Dood: 8mm bronze tempered glass with wooden frame; wooden handle with roller closing mechanism
- .Closed Benches made of Solid Abachi /Thermo Aspen wood with low heat conductivity. Benches withstand the weight of 200 kg. Ergonomic back rests on second level.
- .Sauna light with wooden shade of Abachi.
- .El. sauna Heater . Power according to different sizes. Manual for installation and use. Heater protection grille of Abachi wood.
- .Outdoor Control panel
- .Silicon wiring 400 V III + N- wire + Ground wire
- .Sauna rocks
- .Air ventilation ensuring a minimum of five air changes per hour
- .Wooden accessories set bucket with ladle, combined thermo-hygrometer, sand timer

### **SELECT**: equipment STANDARD +:

- \*Touch control panel Xenio
- \*Led strip light warm White 3000k