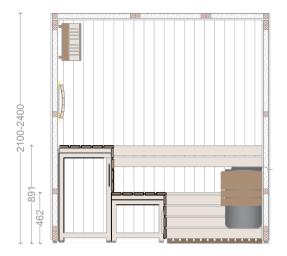

## CLASSIC



equipment STANDARD





Classic design. Natural wood of great quality. Perfect detail















equipment SELECT

### Front view



Top view



FLUIDRA ARCHITECTS

### **STANDARD**

- .Construction of fir wood.
- .Vertical panelling of Spruce/Pine/Thermo Aspen/Hemlock/Red Cedar
- .Tongue and grove system for optimum sealing. Temperature resistance up to 150
- ° C. .Thermal insulated inside with mineral wool and moisture insulated with aluminium foil .Floor grill made of Abachi wood
- .Dood: 8mm bronze tempered glass with wooden frame; wooden handle with roller closing mechanism
- .Closed Benches made of Solid Abachi /Thermo Aspen wood with low heat conductivity. Benches withstand the weight of 200 kg. Ergonomic back rests on second level.
- .Sauna light with wooden shade of Abachi.
- .El. sauna Heater . Power according to different sizes. Manual for installation and use. Heater protection grille of Abachi wood.
- .Ou