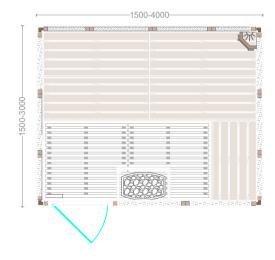

## CLASSIC



equipment STANDARD





Classic design. Natural wood of great quality. Perfect detail















equipment SELECT

### Front view



Top view



FLUIDRA ARCHITECTS

### **STANDARD**

- .Construction of fir wood.
- .Vertical panelling of Spruce/Pine/Thermo Aspen/Hemlock/Red Cedar
- .Tongue and grove system for optimum sealing. Temperature resistance up to 150
- ° C. .Thermal insulated inside with mineral wool and moisture insulated with aluminium foil .Floor grill made of Abachi wood
- .Dood: 8mm bronze tempered glass with wooden frame; wooden handle with roller closing mechanism
- .Closed Benches made of Solid Abachi /Thermo Aspen wood with low heat conductivity. Benches withstand the weight of 200 kg. Ergonomic back rests on second level.
- .Sauna light with wooden shade of Abachi.
- .El. sauna Heater . Power according to different sizes. Manual for installation and use. Heater protection grille of Abachi wood.
- .Outdoor Contro