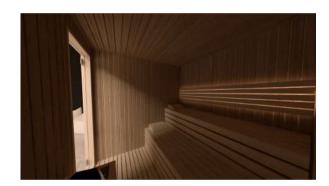

## CLASSIC

equipment STANDARD

Classic design. Natural wood of great quality. Perfect detail

equipment SELECT

### **STANDARD**

- .Construction of fir wood.
- .Vertical panelling of Spruce/Pine/Thermo Aspen/Hemlock/Red Cedar
- .Tongue and grove system for optimum sealing. Temperature resistance up to 150
- ° C. .Thermal insulated inside with mineral wool and moisture insulated with aluminium foil .Floor grill made of Abachi wood
- .Dood: 8mm bronze tempered glass with wooden frame; wooden handle with roller closing mechanism
- .Closed Benches made of Solid Abachi /Thermo Aspen wood with low heat conductivity. Benches withstand the weight of 200 kg. Ergonomic back rests on second level.
- .Sauna light with wooden shade of Abachi.
- .El. sauna Heater . Power according to different sizes. Manual for installation and use. Heater protection grille of Abachi wood.
- .Outdoor Control panel
- .Silicon wiring 400 V III + N- wire + Ground wire
- .Sauna rocks
- .Air ventilation ensuring a minimum of five air changes per hour
- .Wooden accessories set bucket with ladle, combined thermo-hygrometer, sand timer