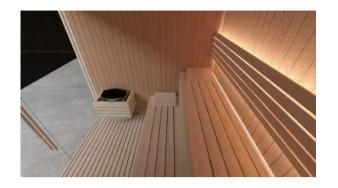

## Options

Full glass fron or glass window, tempered glass

Hidden heater with separation wall

SASL1 Aroma dosing