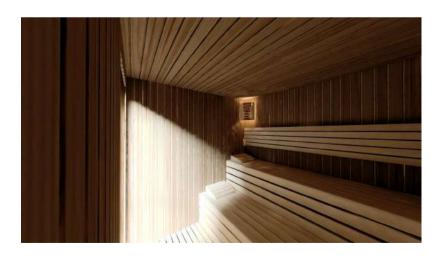

### **STANDARD**

- .Construction of fir wood.
- .Vertical panelling of Spruce/Pine/Thermo Aspen/Hemlock/Red Cedar
- .Tongue and grove system for optimum sealing. Temperature resistance up to 150
- ° C. .Thermal insulated inside with mineral wool and moisture insulated with aluminium foil .Floor grill made of Abachi wood
- .Dood: 8mm bronze tempered glass with wooden frame; wooden handle with roller closing mechanism
- .Closed Benches made of Solid Abachi /Thermo Aspen wood with low heat conductivity. Benches withstand the weight of 200 kg. Ergonomic back rests on second level.
- .Sauna light with wooden shade of Abachi.
- .El. sauna Heater . Power according to different sizes. Manual for installation and use. Heater protection grille of Abachi wood.
- .Outdoor Control panel
- .Silicon wiring 400 V III + N- wire + Ground wire
- .Sauna rocks
- .Air ventilation ensuring a minimum of five air changes per hour
- .Wooden accessories set bucket with ladle, combined thermo-hygrometer, sand timer

### **SELECT**: equipment STANDARD +:

- \*Touch control panel Xenio
- \*Led strip light warm White 3000k