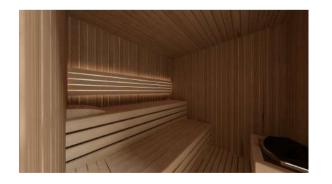

## CLASSIC

equipment STANDARD

Classic design. Natural wood of great quality. Perfect detail

equipment SELECT

### **STANDARD**

- .Construction of fir wood.
- .Vertical panelling of Spruce/Pine/Thermo Aspen/Hemlock/Red Cedar
- .Tongue and grove system for optimum sealing. Temperature resistance up to 150
- ° C. .Thermal insulated inside with mineral wool and moisture insulated with aluminium foil .Floor grill made of Abachi wood
- .Dood: 8mm bronze tempered glass with wooden frame; wooden handle with roller closing mechanism
- .Closed Benches made of Solid Abachi /Thermo Aspen wood with low heat conductivity. Benches withstand the weight of 200 kg. Ergonomic back rests on second level.
- .Sauna light with wooden shade of Abachi.
- .El. sauna Heater . Power according to different sizes. Manual for installation and use. Heater protection grille of Abachi wood.
- .Outdoor Control panel
- .Silicon wiring 400 V III + N- wire + Ground wire
- .Sauna rocks
- .Air ventilation ensuring a minimum of five air changes per hour
- .Wooden accessories set bucket with ladle, combined thermo-hygrometer, sand timer