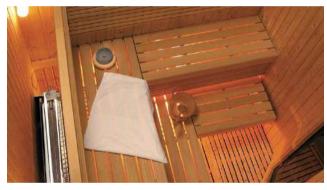

### **STANDARD**

- .Construction of fir wood.
- .Vertical panelling of Spruce/Pine/Thermo Aspen/Hemlock/Red Cedar
- .Tongue and grove system for optimum sealing. Temperature resistance up to 150
- ° C. .Thermal insulated inside with mineral wool and moisture insulated with aluminium foil .Floor grill made of Abachi wood
- .Dood: 8mm bronze tempered glass with wooden frame; wooden handle with roller closing mechanism
- .Closed Benches made of Solid Abachi /Thermo Aspen wood with low heat conductivity. Benches withstand the weight of 200 kg. Ergonomic back rests on second level.
- .Sauna light with wooden shade of Abachi.
- .El. sauna Heater . Power according to different sizes. Manual for installation and use. Heater protection grille of Abachi wood.
- .Outdoor Control panel
- .Silicon wiring 400 V III + N- wire + Ground wire
- .Sauna rocks
- .Air ventilation ensuring a minimum of five air changes per hour
- .Wooden accessories set bucket with ladle, combined thermo-hygrometer, sand timer