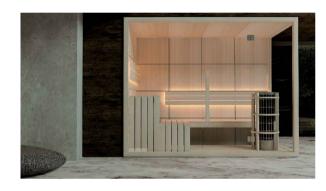

Clear design Wood of great quality Elegant detail

FLUIDRA ARCHITECTS

FLUIDRA ARCHITECTS

- Construction of Hemlock plywood vertical panels 66mm thick
- Tongue and grove system for optimum sealing. Temperature resistance up to 150 ° Celsius
- Thermal insulated inside with mineral wool and moisture insulated with aluminium foil
- Floor frame made of impregnated solid wood
- Floor grill made of Abachi wood
- Full glass front panel of 8mm tempered transparent glass with solid wooden frame
- Door: 8mm tempered transparent glass no frame; wooden handle square profile
- Benches made of Abachi or similar type with low heat conductivity. Benches withstand the weight of 200 kg/m.
- Sauna Led light along benches and wall light shades, 12V, warm white light
- Heater Power 6kW
- Control panel: touch screen series
- Silicon wiring 400 V III + N- wire + Ground wire
- Sauna rocks
- Air ventilation
- Wooden accessories set bucket with ladle, combined thermo hygrometer, sand timer