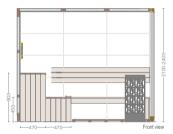

Clear design Wood of great quality Elegant detail

FLUIDRA ARCHITECTS

FLUIDRA ARCHITECTS

- Construction of Hemlock plywood vertical panels 66mm thick
- Tongue and grove system for optimum sealing. Temperature resistance up to 150 ° Celsius
- Thermal insulated inside with mineral wool and moisture insulated with aluminium foil
- Floor frame made of impregnated solid wood
- Floor grill made of Abachi wood
- Full glass front panel of 8mm tempered transparent glass with solid wooden frame
- Door: 8mm tempered transparent glass no frame; wooden handle square profile
- Benches made of Abachi or similar type with low heat conductivity. Benches withstand the weight of 200 kg/m.
- Sauna Led light along benches and wall light shades, 12V, warm white light
- Heater Power 6kW
- Control panel: touch screen series
- Silicon wiring 400 V III + N- wire + Ground wire
- Sauna rocks
- Air ventilation
- Wooden accessories set bucket with ladle, combined thermo hygrometer, sand timer