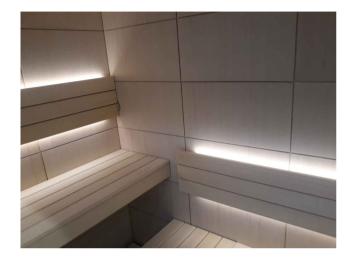

Clear design Wood of great quality Elegant detail

FLUIDRA ARCHITECTS

FLUIDRA ARCHITECTS

- Construction of Hemlock plywood vertical panels 66mm thick
- Tongue and grove system for optimum sealing. Temperature resistance up to 150 ° Celsius
- Thermal insulated inside with mineral wool and moisture insulated with aluminium foil
- Floor frame made of impregnated solid wood
- Floor grill made of Abachi wood
- Full glass front panel of 8mm tempered transparent glass with solid wooden frame
- Door: 8mm tempered transparent glass no frame; wooden handle square profile
- Benches made of Abachi or similar type with low heat conductivity. Benches withstand the weight of 200 kg/m.
- Sauna Led light along benches and wall light shades, 12V, warm white light
- Heater Power 6kW
- Control panel: touch screen series
- Silicon wiring 400 V III + N- wire + Ground wire
- Sauna rocks
- Air ventilation
- Wooden accessories set bucket with ladle, combined thermo hygrometer, sand timer