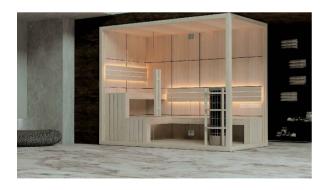

Clear design Wood of great quality Elegant detail

FLUIDRA ARCHITECTS

FLUIDRA ARCHITECTS

- Construction of Hemlock plywood vertical panels 66mm thick
- Tongue and grove system for optimum sealing. Temperature resistance up to 150 ° Celsius
- Thermal insulated inside with mineral wool and moisture insulated with aluminium foil
- Floor frame made of impregnated solid wood
- Floor grill made of Abachi wood
- Full glass front panel of 8mm tempered transparent glass with solid wooden frame
- Door: 8mm tempered transparent glass no frame; wooden handle square profile
- Benches made of Abachi or similar type with low heat conductivity. Benches withstand the weight of 200 kg/m.
- Sauna Led light along benches and wall light shades, 12V, warm white light
- Heater Power 6kW
- Control panel: touch screen series
- Silicon wiring 400 V III + N- wire + Ground wire
- Sauna rocks
- Air ventilation
- Wooden accessories set bucket with ladle, combined thermo hygrometer, sand timer