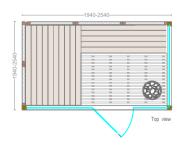

Clear design Wood of great quality Elegant detail

FLUIDRA ARCHITECTS

FLUIDRA ARCHITECTS

- Construction of Hemlock plywood vertical panels 66mm thick
- Tongue and grove system for optimum sealing. Temperature resistance up to 150 ° Celsius
- Thermal insulated inside with mineral wool and moisture insulated with aluminium foil
- Floor frame made of impregnated solid wood
- Floor grill made of Abachi wood
- Full glass front panel of 8mm tempered transparent glass with solid wooden frame
- Door: 8mm tempered transparent glass no frame; wooden handle square profile
- Benches made of Abachi or similar type with low heat conductivity. Benches withstand the weight of 200 kg/m.
- Sauna Led light along benches and wall light shades, 12V, warm white light
- Heater Power 6kW
- Control panel: touch screen series
- Silicon wiring 400 V III + N- wire + Ground wire
- Sauna rocks
- Air ventilation
- Wooden accessories set bucket with ladle, combined thermo hygrometer, sand timer