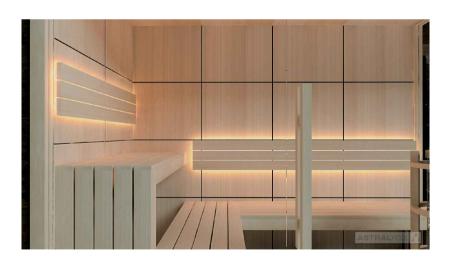

Clear design Wood of great quality Elegant detail

FLUIDRA ARCHITECTS

FLUIDRA ARCHITECTS

- Construction of Hemlock plywood vertical panels 66mm thick
- Tongue and grove system for optimum sealing. Temperature resistance up to 150 ° Celsius
- Thermal insulated inside with mineral wool and moisture insulated with aluminium foil
- Floor frame made of impregnated solid wood
- Floor grill made of Abachi wood
- Full glass front panel of 8mm tempered transparent glass with solid wooden frame
- Door: 8mm tempered transparent glass no frame; wooden handle square profile
- Benches made of Abachi or similar type with low heat conductivity. Benches withstand the weight of 200 kg/m.
- Sauna Led light along benches and wall light shades, 12V, warm white light
- Heater Power 6kW
- Control panel: touch screen series
- Silicon wiring 400 V III + N- wire + Ground wire
- Sauna rocks
- Air ventilation
- Wooden accessories set bucket with ladle, combined thermo hygrometer, sand timer