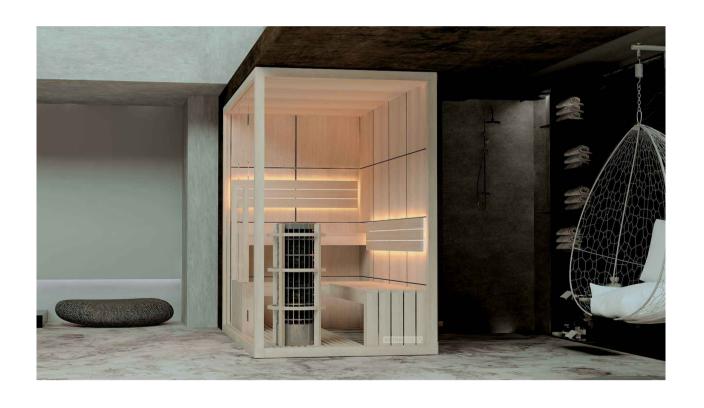

Clear design Wood of great quality Elegant detail

FLUIDRA ARCHITECTS

FLUIDRA ARCHITECTS

- Construction of Hemlock plywood vertical panels 66mm thick
- Tongue and grove system for optimum sealing. Temperature resistance up to 150 ° Celsius
- Thermal insulated inside with mineral wool and moisture insulated with aluminium foil
- Floor frame made of impregnated solid wood
- Floor grill made of Abachi wood
- Full glass front panel of 8mm tempered transparent glass with solid wooden frame
- Door: 8mm tempered transparent glass no frame; wooden handle square profile
- Benches made of Abachi or similar type with low heat conductivity. Benches withstand the weight of 200 kg/m.
- Sauna Led light along benches and wall light shades, 12V, warm white light
- Heater Power 6kW
- Control panel: touch screen series
- Silicon wiring 400 V III + N- wire + Ground wire
- Sauna rocks
- Air ventilation
- Wooden accessories set bucket with ladle, combined thermo hygrometer, sand timer