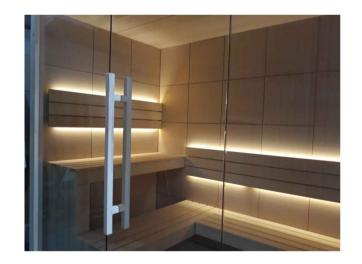

Clear design Wood of great quality Elegant detail

FLUIDRA ARCHITECTS

FLUIDRA ARCHITECTS

- Construction of Hemlock plywood vertical panels 66mm thick
- Tongue and grove system for optimum sealing. Temperature resistance up to 150 ° Celsius
- Thermal insulated inside with mineral wool and moisture insulated with aluminium foil
- Floor frame made of impregnated solid wood
- Floor grill made of Abachi wood
- Full glass front panel of 8mm tempered transparent glass with solid wooden frame
- Door: 8mm tempered transparent glass no frame; wooden handle square profile
- Benches made of Abachi or similar type with low heat conductivity. Benches withstand the weight of 200 kg/m.
- Sauna Led light along benches and wall light shades, 12V, warm white light
- Heater Power 6kW
- Control panel: touch screen series
- Silicon wiring 400 V III + N- wire + Ground wire
- Sauna rocks
- Air ventilation
- Wooden accessories set bucket with ladle, combined thermo hygrometer, sand timer