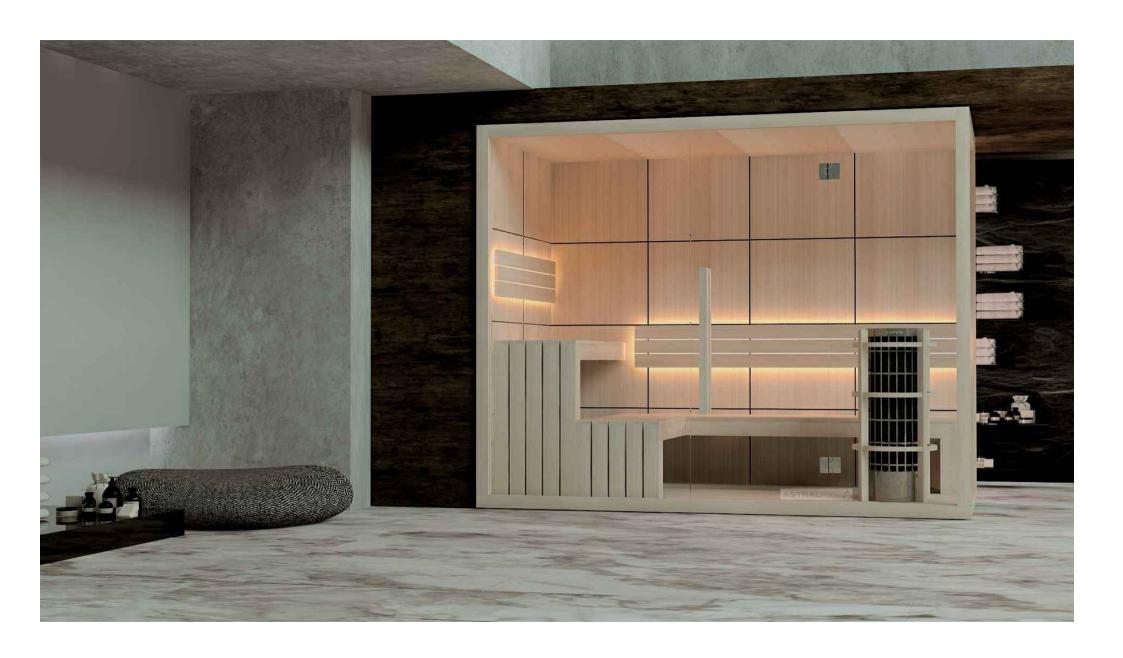

Clear design Wood of great quality Elegant detail

FLUIDRA ARCHITECTS

FLUIDRA ARCHITECTS

- Construction of Hemlock plywood vertical panels 66mm thick
- Tongue and grove system for optimum sealing. Temperature resistance up to 150 ° Celsius
- Thermal insulated inside with mineral wool and moisture insulated with aluminium foil
- Floor frame made of impregnated solid wood
- Floor grill made of Abachi wood
- Full glass front panel of 8mm tempered transparent glass with solid wooden frame
- Door: 8mm tempered transparent glass no frame; wooden handle square profile
- Benches made of Abachi or similar type with low heat conductivity. Benches withstand the weight of 200 kg/m.
- Sauna Led light along benches and wall light shades, 12V, warm white light
- Heater Power 6kW
- Control panel: touch screen series
- Silicon wiring 400 V III + N- wire + Ground wire
- Sauna rocks
- Air ventilation
- Wooden accessories set bucket with ladle, combined thermo hygrometer, sand timer