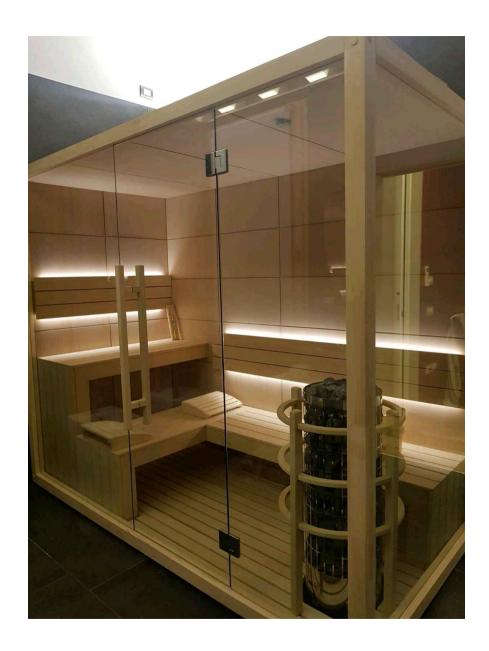

Clear design Wood of great quality Elegant detail

FLUIDRA ARCHITECTS

FLUIDRA ARCHITECTS

- Construction of Hemlock plywood vertical panels 66mm thick
- Tongue and grove system for optimum sealing. Temperature resistance up to 150 ° Celsius
- Thermal insulated inside with mineral wool and moisture insulated with aluminium foil
- Floor frame made of impregnated solid wood
- Floor grill made of Abachi wood
- Full glass front panel of 8mm tempered transparent glass with solid wooden frame
- Door: 8mm tempered transparent glass no frame; wooden handle square profile
- Benches made of Abachi or similar type with low heat conductivity. Benches withstand the weight of 200 kg/m.
- Sauna Led light along benches and wall light shades, 12V, warm white light
- Heater Power 6kW
- Control panel: touch screen series
- Silicon wiring 400 V III + N- wire + Ground wire
- Sauna rocks
- Air ventilation
- Wooden accessories set bucket with ladle, combined thermo hygrometer, sand timer