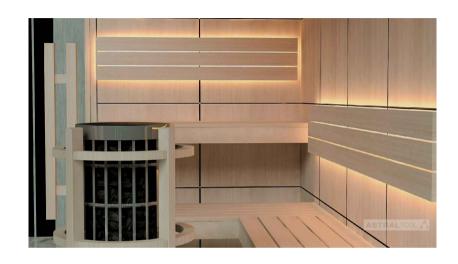

Clear design Wood of great quality Elegant detail

FLUIDRA ARCHITECTS

FLUIDRA ARCHITECTS

- Construction of Hemlock plywood vertical panels 66mm thick
- Tongue and grove system for optimum sealing. Temperature resistance up to 150 ° Celsius
- Thermal insulated inside with mineral wool and moisture insulated with aluminium foil
- Floor frame made of impregnated solid wood
- Floor grill made of Abachi wood
- Full glass front panel of 8mm tempered transparent glass with solid wooden frame
- Door: 8mm tempered transparent glass no frame; wooden handle square profile
- Benches made of Abachi or similar type with low heat conductivity. Benches withstand the weight of 200 kg/m.
- Sauna Led light along benches and wall light shades, 12V, warm white light
- Heater Power 6kW
- Control panel: touch screen series
- Silicon wiring 400 V III + N- wire + Ground wire
- Sauna rocks
- Air ventilation
- Wooden accessories set bucket with ladle, combined thermo hygrometer, sand timer