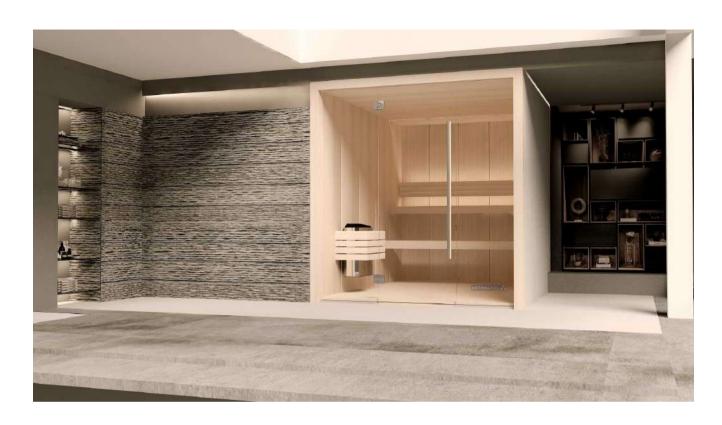

## ST.MORITZ

Clear design. Wood of great quality. Excellent detail.

FLUIDRA ARCHITECTS

Construction of Hemlock plywood vertical panels 56mm thick

- Tongue and grove system for optimum sealing. Temperature resistance up to 150 ° Celsius
- Thermal insulated inside with mineral wool and moisture insulated with aluminium foil
- Floor frame made of impregnated solid wood
- Floor grill made of Abachi wood
- Full glass front panel of 8mm tempered transparent glass with solid wooden frame
- Door: 8mm tempered transparent glass no frame; wooden handle square profile
- Open Benches with wall backrest, made of Abachi or similar type with low heat conductivity. Benches withstand the weight of 200 kg/m
- Headrest made of Abachi
- Sauna Led light along bench backrest, 12V, white warm light 3000K
- Heater power: according to different sizes
- Control panel: Standard series
- Silicon wiring 400 V III + N- wire + Ground wire
- Sauna rocks
- Air ventilation
- Wooden accessories set bucket with ladle, combined thermo-hygrometer, sand timer