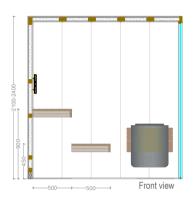

## ST.MORITZ

Clear design. Wood of great quality. Excellent detail.

FLUIDRA ARCHITECTS

Construction of Hemlock plywood vertical panels 56mm thick

- Tongue and grove system for optimum sealing. Temperature resistance up to 150 ° Celsius
- Thermal insulated inside with mineral wool and moisture insulated with aluminium foil
- Floor frame made of impregnated solid wood
- Floor grill made of Abachi wood
- Full glass front panel of 8mm tempered transparent glass with solid wooden frame
- Door: 8mm tempered transparent glass no frame; wooden handle square profile
- Open Benches with wall backrest, made of Abachi or similar type with low heat conductivity. Benches withstand the weight of 200 kg/m
- Headrest made of Abachi
- Sauna Led light along bench backrest, 12V, white warm light 3000K
- Heater power: according to different sizes
- Control panel: Standard series
- Silicon wiring 400 V III + N- wire + Ground wire
- Sauna rocks
- Air ventilation
- Wooden accessories set bucket with ladle, combined thermo-hygrometer, sand timer