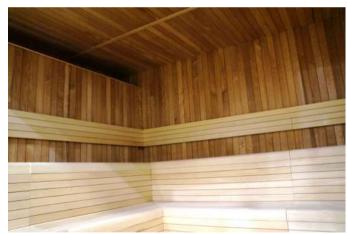

## ST.MORITZ

Clear design. Wood of great quality. Excellent detail.

FLUIDRA ARCHITECTS

Construction of Hemlock plywood vertical panels 56mm thick

- Tongue and grove system for optimum sealing. Temperature resistance up to 150 ° Celsius
- Thermal insulated inside with mineral wool and moisture insulated with aluminium foil
- Floor frame made of impregnated solid wood
- Floor grill made of Abachi wood
- Full glass front panel of 8mm tempered transparent glass with solid wooden frame
- Door: 8mm tempered transparent glass no frame; wooden handle square profile
- Open Benches with wall backrest, made of Abachi or similar type with low heat conductivity. Benches withstand the weight of 200 kg/m
- Headrest made of Abachi
- Sauna Led light along bench backrest, 12V, white warm light 3000K
- Heater power: according to different sizes
- Control panel: Standard series
- Silicon wiring 400 V III + N- wire + Ground wire
- Sauna rocks
- Air ventilation
- Wooden accessories set bucket with ladle, combined thermo-hygrometer, sand timer