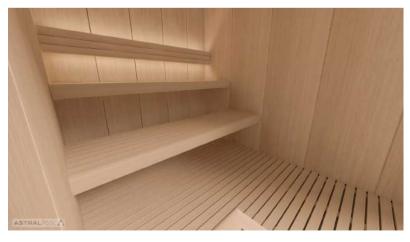

## ST.MORITZ

Clear design. Wood of great quality. Excellent detail.

FLUIDRA ARCHITECTS

Construction of Hemlock plywood vertical panels 56mm thick

- Tongue and grove system for optimum sealing. Temperature resistance up to 150 ° Celsius
- Thermal insulated inside with mineral wool and moisture insulated with aluminium foil
- Floor frame made of impregnated solid wood
- Floor grill made of Abachi wood
- Full glass front panel of 8mm tempered transparent glass with solid wooden frame
- Door: 8mm tempered transparent glass no frame; wooden handle square profile
- Open Benches with wall backrest, made of Abachi or similar type with low heat conductivity. Benches withstand the weight of 200 kg/m
- Headrest made of Abachi
- Sauna Led light along bench backrest, 12V, white warm light 3000K
- Heater power: according to different sizes
- Control panel: Standard series
- Silicon wiring 400 V III + N- wire + Ground wire
- Sauna rocks
- Air ventilation
- Wooden accessories set bucket with ladle, combined thermo-hygrometer, sand timer