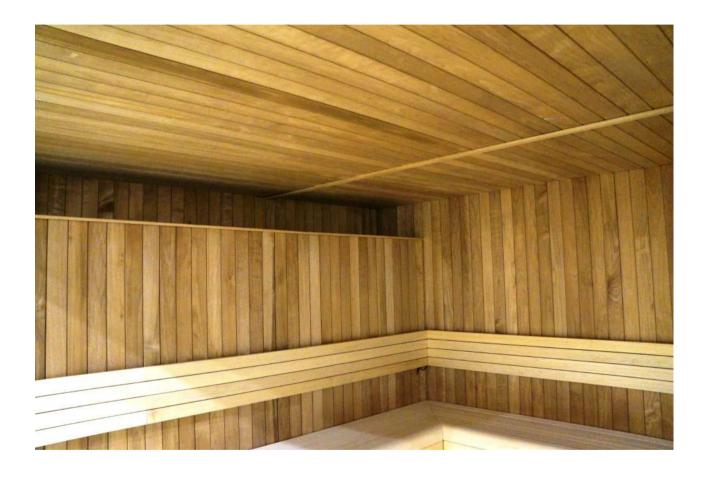

## ST.MORITZ

Clear design. Wood of great quality. Excellent detail.

FLUIDRA ARCHITECTS

Construction of Hemlock plywood vertical panels 56mm thick

- Tongue and grove system for optimum sealing. Temperature resistance up to 150 ° Celsius
- Thermal insulated inside with mineral wool and moisture insulated with aluminium foil
- Floor frame made of impregnated solid wood
- Floor grill made of Abachi wood
- Full glass front panel of 8mm tempered transparent glass with solid wooden frame
- Door: 8mm tempered transparent glass no frame; wooden handle square profile
- Open Benches with wall backrest, made of Abachi or similar type with low heat conductivity. Benches withstand the weight of 200 kg/m
- Headrest made of Abachi
- Sauna Led light along bench backrest, 12V, white warm light 3000K
- Heater power: according to different sizes
- Control panel: Standard series
- Silicon wiring 400 V III + N- wire + Ground wire
- Sauna rocks
- Air ventilation
- Wooden accessories set bucket with ladle, combined thermo-hygrometer, sand timer