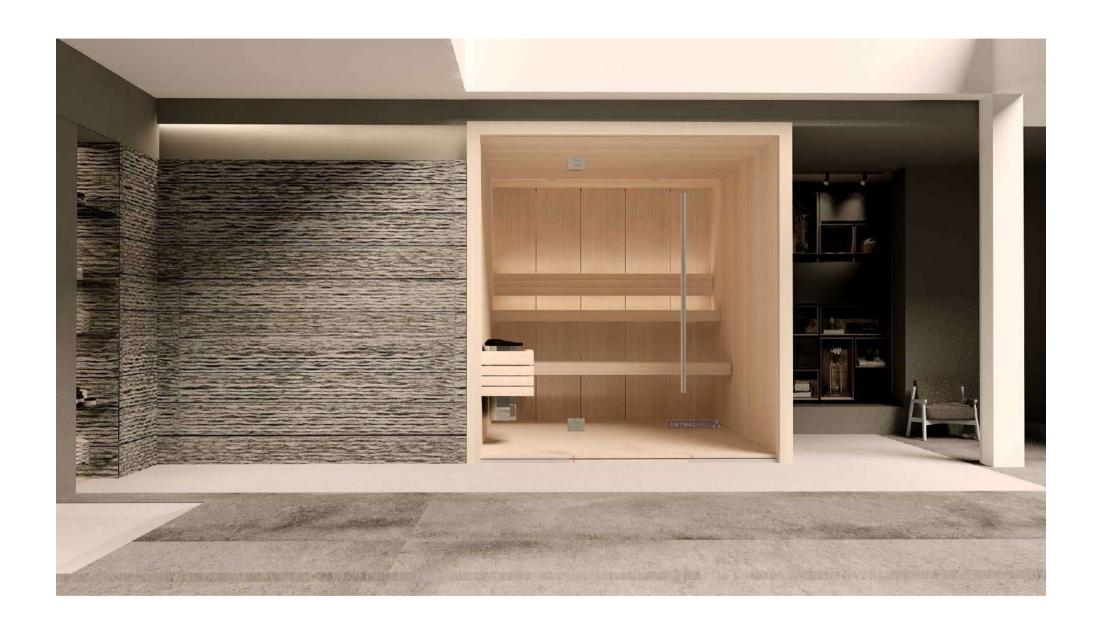

## ST.MORITZ

Clear design. Wood of great quality. Excellent detail.

FLUIDRA ARCHITECTS

Construction of Hemlock plywood vertical panels 56mm thick

- Tongue and grove system for optimum sealing. Temperature resistance up to 150 ° Celsius
- Thermal insulated inside with mineral wool and moisture insulated with aluminium foil
- Floor frame made of impregnated solid wood
- Floor grill made of Abachi wood
- Full glass front panel of 8mm tempered transparent glass with solid wooden frame
- Door: 8mm tempered transparent glass no frame; wooden handle square profile
- Open Benches with wall backrest, made of Abachi or similar type with low heat conductivity. Benches withstand the weight of 200 kg/m
- Headrest made of Abachi
- Sauna Led light along bench backrest, 12V, white warm light 3000K
- Heater power: according to different sizes
- Control panel: Standard series
- Silicon wiring 400 V III + N- wire + Ground wire
- Sauna rocks
- Air ventilation
- Wooden accessories set bucket with ladle, combined thermo-hygrometer, sand timer