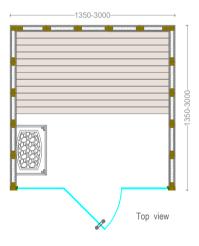

## ST.MORITZ

Clear design. Wood of great quality. Excellent detail.

FLUIDRA ARCHITECTS

Construction of Hemlock plywood vertical panels 56mm thick

- Tongue and grove system for optimum sealing. Temperature resistance up to 150 ° Celsius
- Thermal insulated inside with mineral wool and moisture insulated with aluminium foil
- Floor frame made of impregnated solid wood
- Floor grill made of Abachi wood
- Full glass front panel of 8mm tempered transparent glass with solid wooden frame
- Door: 8mm tempered transparent glass no frame; wooden handle square profile
- Open Benches with wall backrest, made of Abachi or similar type with low heat conductivity. Benches withstand the weight of 200 kg/m
- Headrest made of Abachi
- Sauna Led light along bench backrest, 12V, white warm light 3000K
- Heater power: according to different sizes
- Control panel: Standard series
- Silicon wiring 400 V III + N- wire + Ground wire
- Sauna rocks
- Air ventilation
- Wooden accessories set bucket with ladle, combined thermo-hygrometer, sand timer

## Commercial Sauna

Option: Hidden heater + separation wall with thermal isolation