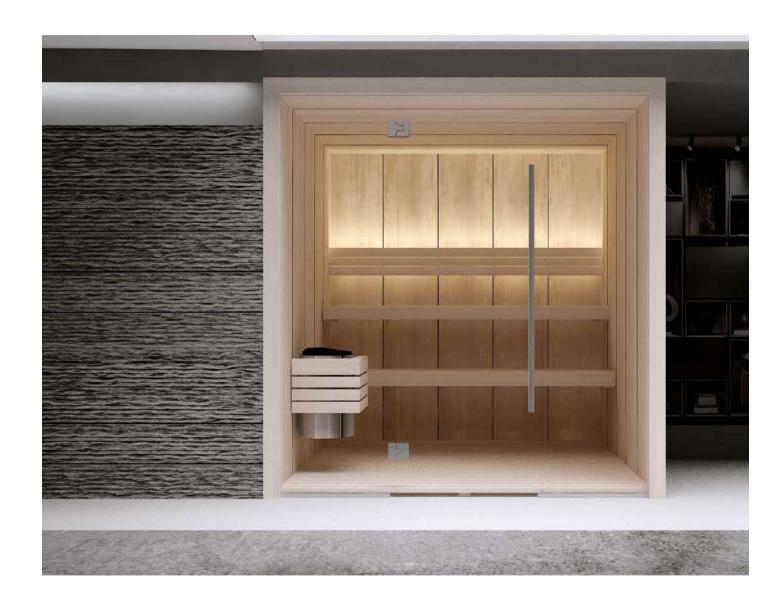

## ST.MORITZ

Clear design. Wood of great quality. Excellent detail.

FLUIDRA ARCHITECTS

Construction of Hemlock plywood vertical panels 56mm thick

- Tongue and grove system for optimum sealing. Temperature resistance up to 150 ° Celsius
- Thermal insulated inside with mineral wool and moisture insulated with aluminium foil
- Floor frame made of impregnated solid wood
- Floor grill made of Abachi wood
- Full glass front panel of 8mm tempered transparent glass with solid wooden frame
- Door: 8mm tempered transparent glass no frame; wooden handle square profile
- Open Benches with wall backrest, made of Abachi or similar type with low heat conductivity. Benches withstand the weight of 200 kg/m
- Headrest made of Abachi
- Sauna Led light along bench backrest, 12V, white warm light 3000K
- Heater power: according to different sizes
- Control panel: Standard series
- Silicon wiring 400 V III + N- wire + Ground wire
- Sauna rocks
- Air ventilation
- Wooden accessories set bucket with ladle, combined thermo-hygrometer, sand timer