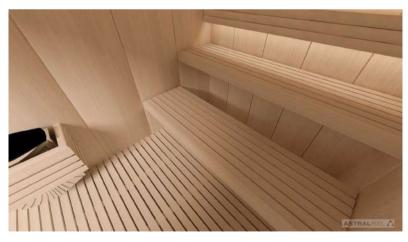

## ST.MORITZ

Clear design. Wood of great quality. Excellent detail.

FLUIDRA ARCHITECTS

Construction of Hemlock plywood vertical panels 56mm thick

- Tongue and grove system for optimum sealing. Temperature resistance up to 150 ° Celsius
- Thermal insulated inside with mineral wool and moisture insulated with aluminium foil
- Floor frame made of impregnated solid wood
- Floor grill made of Abachi wood
- Full glass front panel of 8mm tempered transparent glass with solid wooden frame
- Door: 8mm tempered transparent glass no frame; wooden handle square profile
- Open Benches with wall backrest, made of Abachi or similar type with low heat conductivity. Benches withstand the weight of 200 kg/m
- Headrest made of Abachi
- Sauna Led light along bench backrest, 12V, white warm light 3000K
- Heater power: according to different sizes
- Control panel: Standard series
- Silicon wiring 400 V III + N- wire + Ground wire
- Sauna rocks
- Air ventilation
- Wooden accessories set bucket with ladle, combined thermo-hygrometer, sand timer